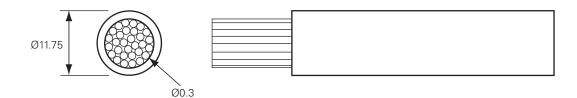

#### Technical Drawing (not to scale)

### **Specification**

Type Single insulated starter/battery cable for use in tough conditions

Wire 451/0.30mm copper

Cross section 35.0mm<sup>2</sup> Current rating 240 amp

Voltage 100 volt dc maximum Resistance 602.0m $\Omega$ /m @ 20°C

Insulation Soft semi filled general purpose extrusion grade PVC insulation compound

Overall diameter 11.7mm
Temperature -30° to 70°C
Length of Cable 10 Metres

The information contained in this document is correct to the best of our knowledge at the time of printing. However, specifications may change at any time without notice.